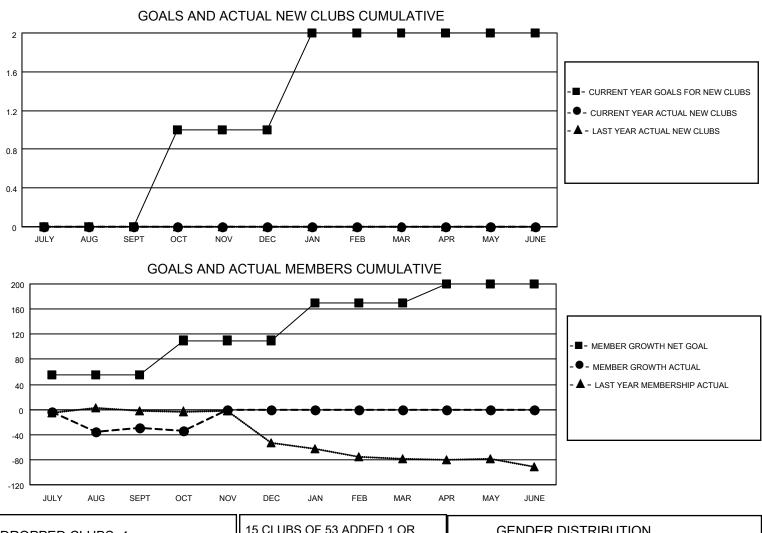

## LOCATION ILLINOIS

District 1 M

Results as of: 10/31/2022

| Clubs                 |               |           |               | Members               |                       |                         |                                                    |
|-----------------------|---------------|-----------|---------------|-----------------------|-----------------------|-------------------------|----------------------------------------------------|
| RESULTS FOR 2022-2023 |               |           |               | RESULTS FOR 2022-2023 |                       |                         |                                                    |
| QUARTER               | NEW CLUB GOAL | NEW CLUBS | DROPPED CLUBS | QUARTER               | ER GROWTH NET<br>GOAL | MEMBER GROWTH<br>ACTUAL | DROPPED<br>MEMBERS ACTUAL<br>(including transfers) |
| JULY/AUG/SEPT         | 0             | 0         | 1             | JULY/AUG/SEPT         | 55                    | 26                      | 54                                                 |
| OCT/NOV/DEC           | 1             | 0         | 0             | OCT/NOV/DEC           | 55                    | 3                       | 8                                                  |
| JAN/FEB/MAR           | 1             | 0         | 0             | JAN/FEB/MAR           | 60                    | 0                       | 0                                                  |
| APR/MAY/JUNE          | 0             | 0         | 0             | APR/MAY/JUNE          | 30                    | 0                       | 0                                                  |